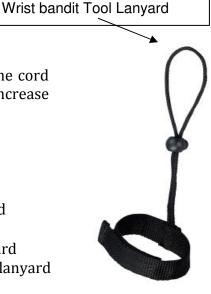

## Reference :

- 1100210 for box of 12 units bandit tool lanyard
- 1013200 for 1 each bandit tool lanyard
- 1012490 for box of 36 units bandit tool lanyard
- 1012491 for box of 36 units Wrist bandit tool lanyard
- 1014592 for 1 each Wrist bandit tool lanyard
- 1014591 for 1 each bandit tool lanyard