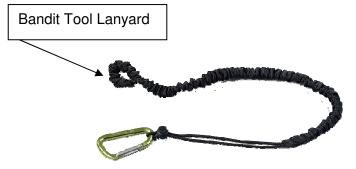

## **BANDIT TOOL LANYARD**

Tools are attached with the karabiner or by cinching the cord around tool. It prevents injuries, reduce tool loss and increase worker productivity while working at heights. Lanyard conveniently attaches to the user's belt.

## **Features**

- Constructed of nylon tubular webbing with an attached nylon cord and karabiner
- Lightweight karabiner can be used to attach to belt or belt loops, or to attach tools.
- Integral loop can be used to cinch around a belt or loops.