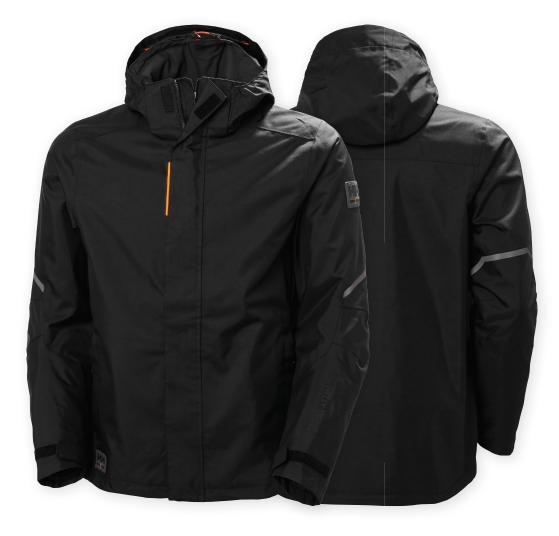

## **KENSINGTON SHELL JACKET**

71080

The Kensington Shell Jacket is the ultimate 2 layer shell jacket to keep you protected from the elements during your workday. Waterproof & Windproof fabric combined with a fully taped construction ensures you stay dry. The reflective details on the elbows along with the detachable hood & hidden drawstrings are small details that speaks to safety on the worksite.

## **OEKO TEX / BLUESIGN**

OEKO-TEX® & bluesign® approved main fabric

- EN 343:2019 Class 4, 4
- Fully taped constructionDetachable hood
- Vertical & horizontal hood adjustment
- Collar adjustment on center back
- Brushed polyester inside collar
- No shoulder seams
- YKK® front zipper with chin protector
- Hand pockets with YKK® zipperHand pockets with brushed lining
- Napoleon pocket, no need to open the jacket to access
- Inner chest pocket
- YKK® zipper for underarm ventilation
- Embellishment zipper
- Articulated sleeves for optimal mobility
- Adjustable cuffs
- Adjustable hem with elastic drawcord inside hand pocket
- Extended back for improved comfort
- Reflective details